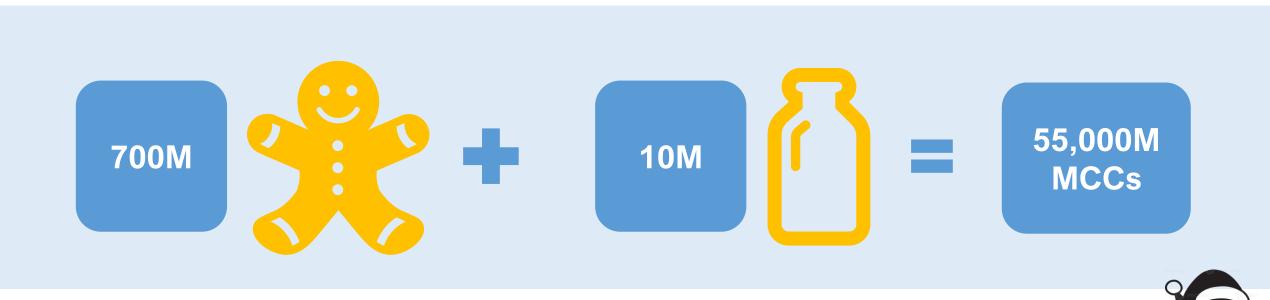

#### Recommendations

- Based on the results of the market compensation review and feedback from the strategic interviews, we recommend that Mr. Claus' compensation for this year be increased to 55,000 MCCs, which is aligned with P75 of the market and the compensation philosophy at Santa's Workshop
  - This corresponds to 700M Cookies and 10M Glasses of Milk, in alignment with the current ratio between Cookies and Glasses of Milk